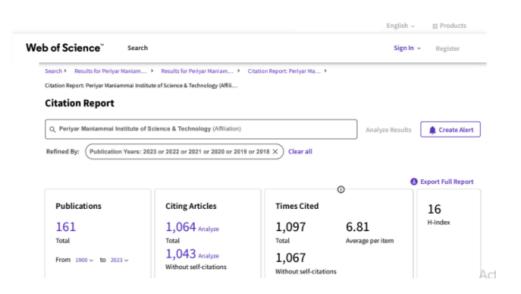

#### **Research Publications :**

h-index chart of Periyar Maniammai Institute of Science & Technology

Scopus (Jan2023 to Dec2023)

| Scopus 20 Empowering discovery since 2004 | Q Search Sources SciVal त्र 💿 🗘 🟦 🚾                                                      |
|-------------------------------------------|------------------------------------------------------------------------------------------|
| Citation overview<br>For 70 documents     | 70 255 8<br>Documents Citations In-index                                                 |
| Date range: 2023 V to 2023 V              | Exclude self citations Exclude book citations I Hide documents with 0 citations I Export |
| Documents                                 | Citations                                                                                |
| 120                                       | • 43                                                                                     |
| 90                                        | 36                                                                                       |
| 60                                        | 24                                                                                       |
| 30                                        | Activate Windows<br>Go to Settings to activate Wil <del>R</del> ows.                     |
| 0                                         | 0                                                                                        |

#### Web of Science Publication details with Citation