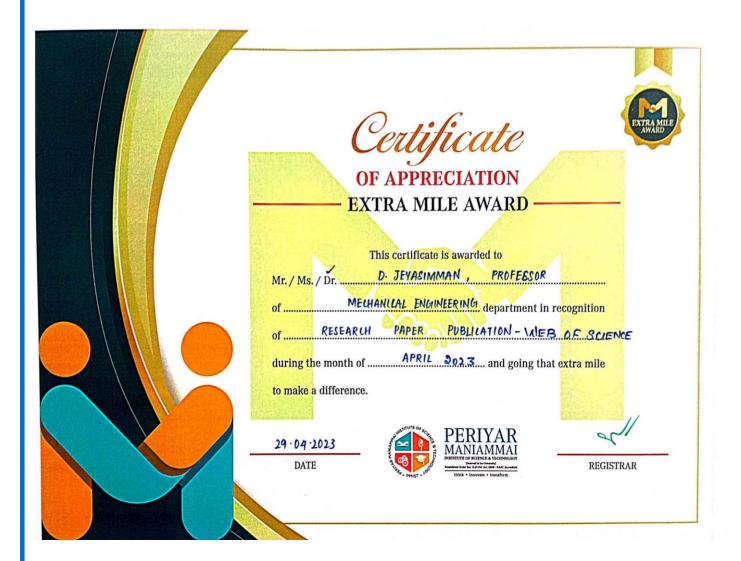

# 3.1.1 SUPPORTING DOCUMENTS -RESEARCH FACILITIES AND POLICY FOR PROMOTION OF RESEARCH

| Sl. No. | Description                                                                                         | Page No. |
|---------|-----------------------------------------------------------------------------------------------------|----------|
| 1.      | Research Publications                                                                               | 2        |
| 2.      | Seed money to promote research                                                                      | 3        |
| 3.      | Upgradation of Laboratory Equipments                                                                | 4        |
| 4.      | No of library books promoting research / National and International journals / E-Library facilities | 5        |
| 5.      | Research Methodology workshops                                                                      | 9        |
| 6.      | Research Motivation Awards & Incentives                                                             | 15       |